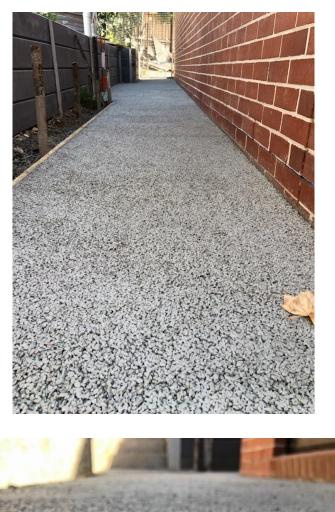

# 7mm Permeable Concrete

7mm stone set in a grey cement base creates a simple and classic look.

Things you should know

Permeable Concrete is a special type of concrete with a high porosity used for concrete flatwork applications that allows water from precipitation and other sources to pass directly through, thereby reducing the runoff from a site.

The stone used in this product is sourced from a major high production hard rock quarry within the greater Melbourne area.

Also available in different colours.