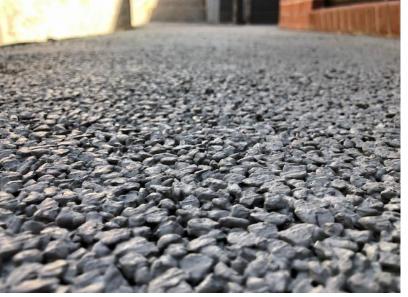

# 7mm Permeable Concrete

7mm stone set in a grey cement base creates a simple and classic look.

Things you should know

Permeable Concrete is a special type of concrete with a high porosity used for concrete flatwork applications that allows water from precipitation and other sources to pass directly through, thereby reducing the runoff from a site.

The stone used in this product is sourced from a major high production hard rock quarry within the greater Melbourne area.

Also available in different colours.